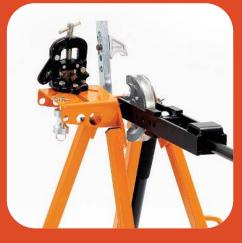

## **SPECIFICATION:**

- High quality fabricated square steel tube frame for fast and accurate bends.
- Light weight, strong, portable and versatile design to provide maximum stability.
- Used in electrical and plumbing installation.
- The formers are precision machined aluminum for improved accuracy and ease of use throughout the bend.
- Bends 20mm, 25mm and 32mm conduit and copper pipe.
- The CLARKE Universal Bending Machine is supplied with a premium quality and high performance pipe vice and carrying handle for ease of transportation.

## Package includes:

- Conduit bending machine
- Integrated pipe Vice
- Formers and guides for 20mm, 25mm and 32mm

20 mm former

25 mm former

32 mm former