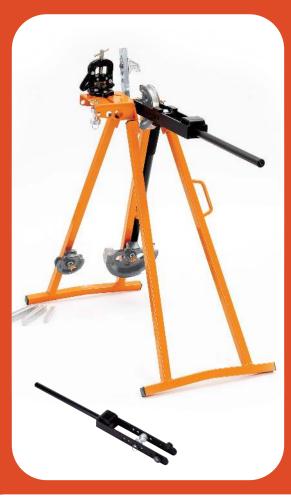

## **UNIVERSAL BENDING MACHINES**

## **Copper Tube & Conduit Pipe Bending Machines**

## **SPECIFICATION:**

- High quality fabricated square steel tube frame for fast and accurate bends.
- Light weight, strong, portable and versatile design to provide maximum stability.
- Used in electrical and plumbing installation.
- The formers are precision machined aluminum for improved accuracy and ease of use throughout the bend.
- Bends 20mm, 25mm and 32mm conduit and copper pipe.
- The CLARKE Universal Bending Machine is supplied with a premium quality and high performance pipe vice and carrying handle for ease of transportation.

## Package includes:

- Conduit bending machine
- Integrated pipe Vice
- Formers and guides for 20mm, 25mm and 32mm

20 mm former

25 mm former

32 mm former