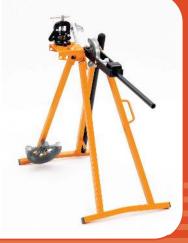

## **UNIVERSAL BENDING MACHINES**

## **Copper Tube & Conduit Pipe Bending Machines**

## **SPECIFICATION:**

- High quality fabricated square steel tube frame for fast and accurate bends.
- Light weight, strong, portable and versatile design to provide maximum stability.
- Used in electrical and plumbing installation.
- The formers are precision machined aluminum for improved accuracy and ease of use throughout the bend.
- Bends 20mm, 25mm and 32mm conduit and copper pipe.
- The CLARKE Universal Bending Machine is supplied with a premium quality and high performance pipe vice and carrying handle for ease of transportation.

## Package includes:

- Conduit bending machine
- Integrated pipe Vice
- Formers and guides for 20mm, 25mm and 32mm

20 mm former

25 mm former

32 mm former