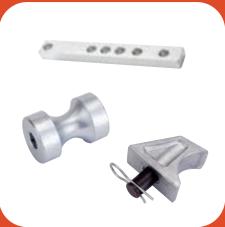

## Package includes:

- Conduit bending machine
- Integrated pipe Vice
- Formers and guides for 20mm, 25mm and 32mm

20 mm former

25 mm former

32 mm former